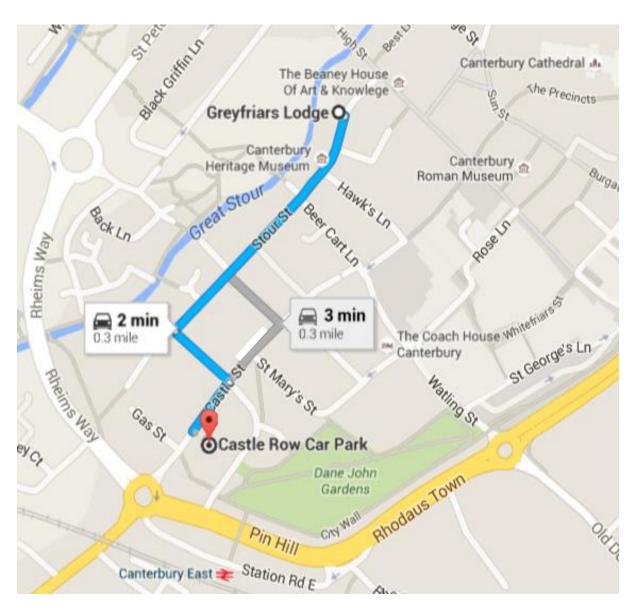

## **CAR PARK ACCESS**

Distance: 0.3 Miles / 0.5 Km

Driving: 2 minutes Walking: 6 minutes

#### CASTLE ROW CAR PARK

CASTLE STREET
CANTERBURY
CT1 2PX

6 Stour Street
Canterbury
Kent
CT1 2NR
01227 788455
www.greyfriarslodgecanterbury.com